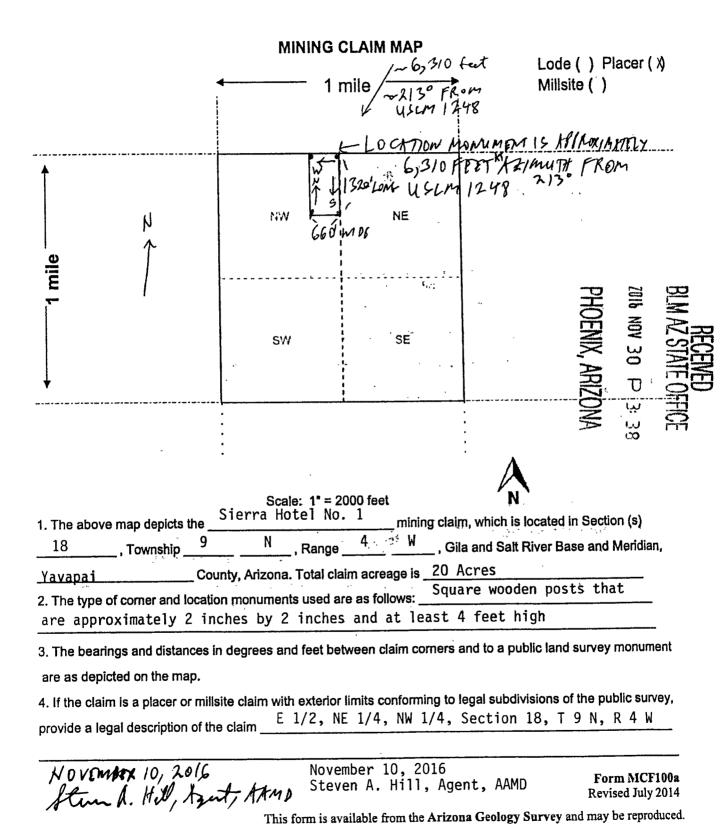

### 

| Association of Mining Districts (AAMD) P.O. Box 955                                                                 |                                                   |                   |               |       |
|---------------------------------------------------------------------------------------------------------------------|---------------------------------------------------|-------------------|---------------|-------|
| Congress, Arizona 85332                                                                                             |                                                   | 꾸                 | 7016          | 巴     |
| LOCATION NOTICE FOR PLACER MINING CLAIM                                                                             |                                                   | 9                 |               | N     |
| ☐ Amendment BLM Serial #                                                                                            |                                                   |                   | OE NON        | \$2   |
| NOTICE IS HEREBY GIVEN that the Sierra Hotel No. 1                                                                  | BLM                                               | OENIX, ARIZONA    | <b>о</b>      | E     |
| placer mining claim has been located by                                                                             | Date<br>Stamp                                     |                   | ابا           |       |
| Steven A. Hill, Agent, AAMD whose current mailing                                                                   |                                                   | $\leq$            | ယ<br><b>အ</b> | T     |
| address is P.O. Box 955, Congress, AZ 85332                                                                         | <u> </u>                                          |                   |               |       |
| The general course of this claim is from North to South and County, Arizona. This claim is 1320 feet in length and  | it is situated in Yava                            | pai               | _             |       |
| County, Arizona. This claim isfeet in length and                                                                    | 660 feet in width                                 | •                 |               |       |
| Total Claim Acreage. This claim runs from the location mor                                                          | nument on which this loo                          | ation not         | ice is        |       |
| posted at the NE comer of the claim approximately 1320 feet  South end line and 660 feet in a direction to          | in a <u>South</u> direc<br>the <u>West</u> end li | tion to th        | e<br>claim is |       |
| marked by four monuments, one at each corner of the claim.                                                          |                                                   |                   |               |       |
| The location monument on which this notice is posted is situated within 9 North 4 West Gila Salt River Base and Mer | Section $\underline{18}$ , To                     | wnship<br>m encom | passes        | ÷     |
| portions of the following legal subdivision(s) if located by legal subdivis                                         | ion or the following qua                          | rter secti        | on(s),        |       |
| section(s), Township(s) and Range(s) E 1/2, NE 1/4, NW 1/4                                                          | , Section 18, Tow                                 | mship             | 9             |       |
| Noeth, Range 4 West                                                                                                 | Sila Salt River Base and                          | Meridian          | ı, Arizoı     | na.   |
| The locality of this claim with reference to some natural object or perm                                            | anent monument and a approximately 6,             | dditional         | informa       | ition |
| approximately 213 degrees azimuth from USLM 1248                                                                    |                                                   |                   |               |       |
|                                                                                                                     | nformation is shown on                            | the attac         | hed ma        | ıp.   |
| DATED AND POSTED on the ground this 10 14 day of Novel                                                              | mber 16<br>.20                                    |                   |               |       |
| □ LOCATOR(s) 🖾 AGENT                                                                                                |                                                   |                   |               |       |
| Print Name(s) Steven A. Hill. Agent. Arizona Associat                                                               | tion of Mining Di                                 | strict            | s (AA)        | AD)   |
| Signature(s) A. Hill, Agut, Ams                                                                                     |                                                   | - Fo              | rm MC         | F102  |