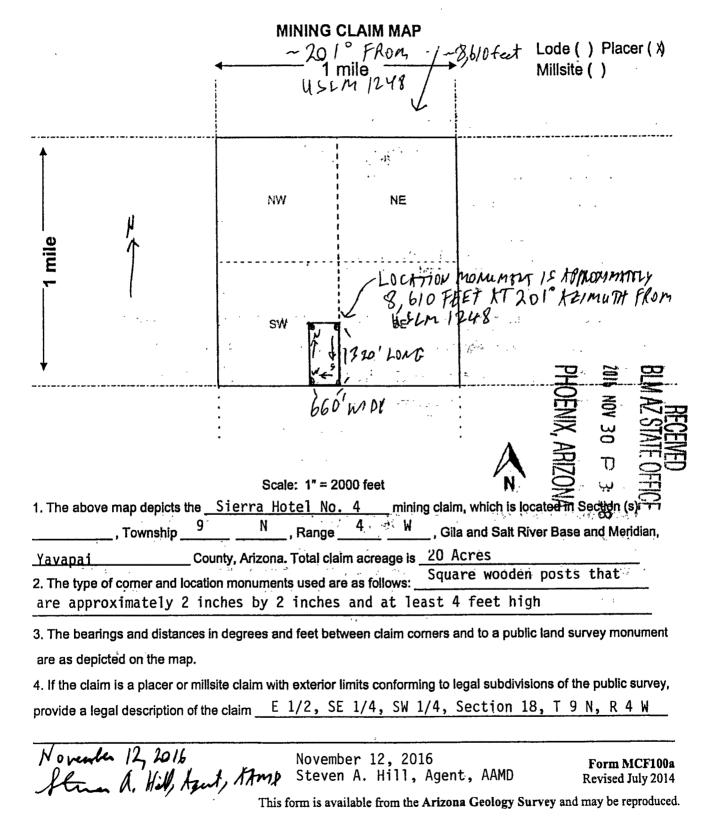

the ground this 12 TH day of Nove                                                                                      | mber , 20 <u>16</u> .  |               |          |         |
| □ LOCATOR(s) □ AGENT                                                                                                                       |                        |               |          |         |
| Print Name(s) Steven A. Hill, Agent, Arizona Associa                                                                                       | tion of Mining         | Distric       | ts_(AA   | (MD)    |
| Signature(s) Stand. H.M. Agut, Kymp                                                                                                        |                        | F             | orm MC   | CF102   |



DEPARTMENT OF INTERIOR
BUREAU OF LAND MANAGEMENT

RUN DATE: 11/30/2016 Page 1 of 1

Input Parameters for Geographic Report with Land

System Id = CR

Admin State = AZ

Geo State =

Casetype Begins With

Case Disp Txt = AUTHORIZED, CANCELLED, EXPIRED, PENDING, REJECTED, RELINQUISHED

Mer Twp Rng = 14 0090N 0040W

Section = 018, 999

Mtrs =

Commodity =

Commodity Txt =

Pending Org =

Pend Org Decode =

Total Rows Returned: 1

RUN TIME: 03:34 PM

NO WARRANTY IS MADE BY BLM FOR USE OF THE DATA FOR PURPOSES NOT INTENDED BY BLM

RUN TIME: 03:33 PM

UNITED STATES DEPARTMENT OF INTERIOR BUREAU OF LAND MANAGEMENT GEOGRAPHIC REPORT WITH LAND RUN DATE:

11/30/2016

Page 1 of 1

Sorted by Meridian Township Range

Serial Number:

Adm State:

AZA 037052

Total Case Acres: 1.000

<u>Casetype</u> <u>C